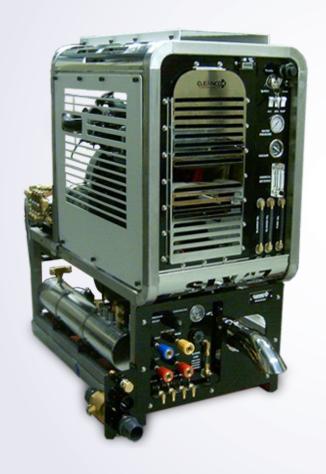

## **SLX 47 TRUCKMOUNT**

Powered by a liquid cooled Kubota engine, with a multi-stage heating system delivering consistent high heat.

| Part #   | Description               |  |
|----------|---------------------------|--|
| 215-47SL | Cleanco SLX 47 Truckmount |  |

## **FEATURES**:

- Stainless steel tubular frame construction, powder coated
- Kubota WG 972 liquid cooled gasoline engine
- ► Roots 47 DSL Whispair positive displacement vacuum blower, vacuum at 13Hg flows up to 455 CFM
- ➤ 3CP Cat pump with hi temp seals producing up to 2000 psi complete with clutch activation
- Ceramic coated multi-stage heating system delivering consistent heat
- ► Waste tank 90 gallon marine grade aluminum construction, powder coated
- Removable panel covers for ease of servicing
- ► 150 ft x 2" Vacuum hose & 150 ft ¼" high pressure solution hose
- ► 10 ft x 1.5" Whip vacuum hose
- ► S.S. 1.5" Dual jet truckmount carpet wand